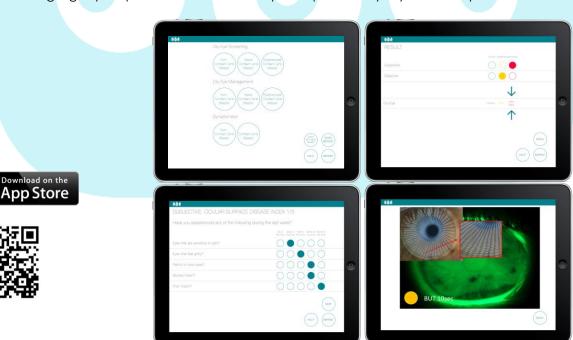

The Dry Eye Tool Box is an evidence based APP easily and comfortable to be used with optimal involvement of your patient in the dry eye assessment.

The Screening Module calculates dry eye risk of your patient based on subjective and objective observations. In naïve contact lens wearers, this APP can predict likelihood of later dry eye symptoms and of course the APP can analyse contact lens relevant dry eye in experienced lens wearers.

With the Dry Eye Manager this APP classifies dry eye type and give you appropriate management options for your patient and / or it lists the options to remarkable improve contact lens wearing comfort.

Use the Symptometer to measure management success based on the patient's symptoms. This also can be used as an extra quick screening module for dry eye. After 1-2 minutes you know the subjective dry eye status of your patient.